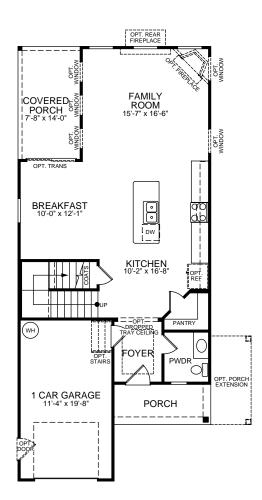

## The Whitlock

3 Bed / 2.5 Bath 1 Car Frant Entry Garage on Slab The Whitlock • First Floor Plan

Second Floor Plan