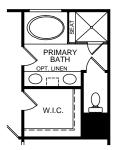

## First Floor Options

Third Floor Options

OPT. LUXURY PRIMARY BATH

OPT. 5 PC. @ PRIMARY BATH

STAIRS TO OPT. THIRD FLOOR

OPT. THIRD FLOOR PLAN (BEDROOM/BATH)