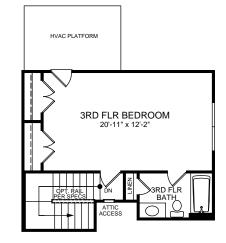

## First Floor Options

Third Floor Options

OPT. LUXURY PRIMARY BATH

OPT. 5 PC. @ PRIMARY BATH

STAIRS TO OPT. THIRD FLOOR

OPT. THIRD FLOOR PLAN (BEDROOM/BATH)