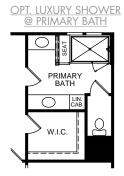

## First Floor Options

Third Floor Options

OPT. LUXURY PRIMARY BATH

OPT. 5 PC. @ PRIMARY BATH

STAIRS TO OPT. THIRD FLOOR

OPT. THIRD FLOOR PLAN (BEDROOM/BATH)