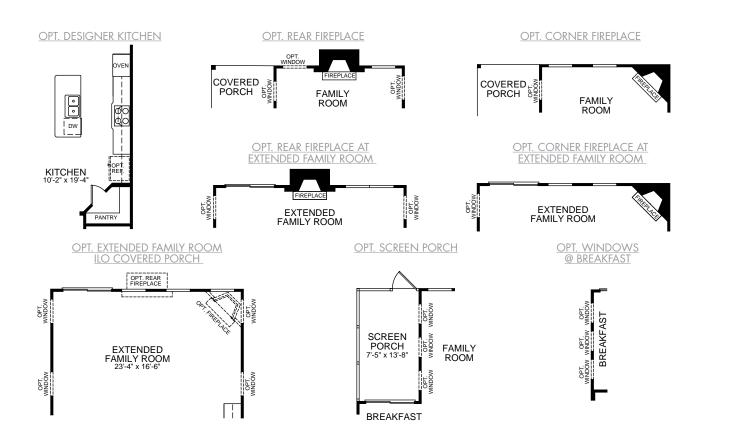

## First Floor Options

Third Floor Options

OPT. LUXURY PRIMARY BATH

OPT. 5 PC. @ PRIMARY BATH

STAIRS TO OPT. THIRD FLOOR

OPT. THIRD FLOOR PLAN (BEDROOM/BATH)