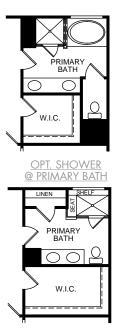

## First Floor Options

Third Floor Options

OPT. LUXURY PRIMARY BATH

OPT. 5 PC. @ PRIMARY BATH

STAIRS TO OPT. THIRD FLOOR

OPT. THIRD FLOOR PLAN (BEDROOM/BATH)