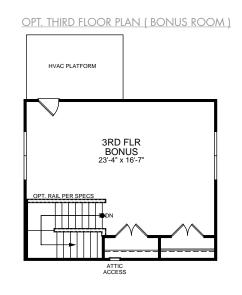

## First Floor Options

Third Floor Options

OPT. LUXURY PRIMARY BATH

OPT. 5 PC. @ PRIMARY BATH

STAIRS TO OPT. THIRD FLOOR

OPT. THIRD FLOOR PLAN (BEDROOM/BATH)