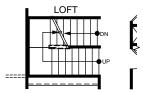

## First Floor Options

Third Floor Options

OPT. LUXURY PRIMARY BATH

OPT. 5 PC. @ PRIMARY BATH

STAIRS TO OPT. THIRD FLOOR

OPT. THIRD FLOOR PLAN (BEDROOM/BATH)