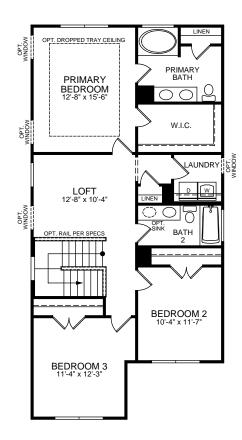

## The Whitlock

3 Bed / 2.5 Bath 1 Car Frant Entry Garage on Slab The Whitlock • First Floor Plan

Second Floor Plan